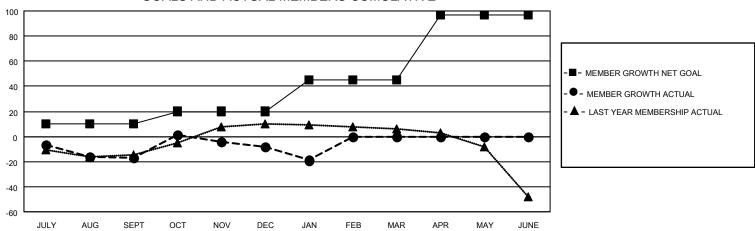

## MONTHLY MEMBERSHIP PROGRESS REPORT

| LOCATION CALIFORNIA |               |             | District 4 C2 |                       | Results as of: 1/31/2021 |                         |                                                  |  |
|---------------------|---------------|-------------|---------------|-----------------------|--------------------------|-------------------------|--------------------------------------------------|--|
|                     | Club          | os          |               | Mo                    |                          |                         | lembers                                          |  |
|                     | RESULTS FOR   | R 2020-2021 |               | RESULTS FOR 2020-2021 |                          |                         |                                                  |  |
| QUARTER             | NEW CLUB GOAL | NEW CLUBS   | DROPPED CLUBS | QUARTER MEME          | BER GROWTH NET<br>GOAL   | MEMBER GROWTH<br>ACTUAL | DROPPED<br>MEMBERS ACTUA<br>(including transfers |  |
| JULY/AUG/SEPT       | 1             | 0           | 0             | JULY/AUG/SEPT         | 10                       | 25                      | 37                                               |  |
| OCT/NOV/DEC         | 0             | 1           | 0             | OCT/NOV/DEC           | 10                       | 35                      | 25                                               |  |
| JAN/FEB/MAR         | 0             | 0           | 0             | JAN/FEB/MAR           | 25                       | 7                       | 16                                               |  |
| APR/MAY/JUNE        | 1             | 0           | 0             | APR/MAY/JUNE          | 52                       | 0                       | 0                                                |  |
| 1.6                 |               |             |               |                       |                          |                         |                                                  |  |
|                     |               |             |               |                       |                          | -■- CURRENT YEAR GO     | DALS FOR NEW CLUBS                               |  |
| 1.2                 |               |             |               |                       |                          | - ● - CURRENT YEAR AG   | CTUAL NEW CLUBS                                  |  |
| <b>—</b>            | <del> </del>  | <b>D</b>    | <del></del>   | <b>─</b>              |                          | - ▲ - LAST YEAR ACTUA   | AL NEW CLUBS                                     |  |
| 0.8                 | /_            |             | /             |                       |                          |                         |                                                  |  |
| 0.4                 | /             |             | \             |                       |                          |                         |                                                  |  |
|                     | •             |             | •             |                       |                          |                         |                                                  |  |

## GOALS AND ACTUAL MEMBERS CUMULATIVE

| DROPPED CLUBS: 0 |    | 15 CLUBS OF 53 ADDED 1 OR MORE NEW MEMBERS | GENDER DISTRIBUTION        |              |     |
|------------------|----|--------------------------------------------|----------------------------|--------------|-----|
|                  |    |                                            | MALE                       | 871 (68.21%) |     |
| <u> </u>         |    |                                            | FEMALE                     | 406 (31.79%) |     |
| DROPPED MEMBERS  |    |                                            |                            | ,            |     |
| DECEASED         | 14 | CLICK HERE FOR CUMULATIVE                  | TOTAL FAMILY UNIT MEMBERS  |              | 196 |
| CLUB CANCELLED   | 0  | MEMBERSHIP DATA                            | FAMILY MEMBERS PAYING HALF |              |     |
| OTHER            | 64 |                                            |                            |              | 100 |
| TOTAL            | 78 |                                            | 0023                       |              |     |